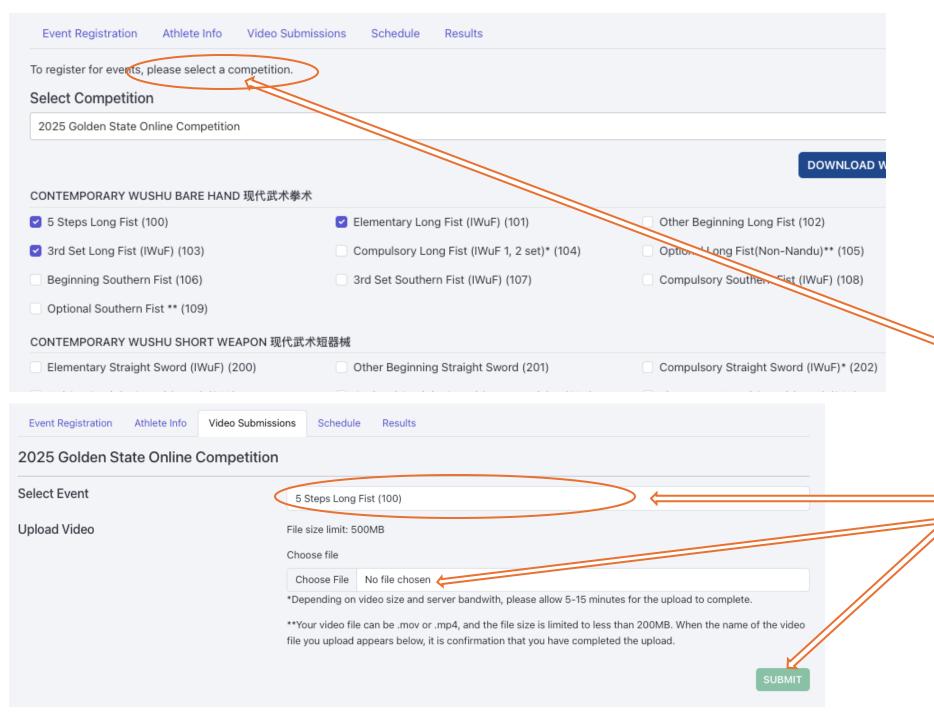

13. First, select the competition event.

14. Click here to register for duel and group events.

For duel and group events, only one person is responsible for filling in the names of all participants for registration and making the full payment for the group or duel participants. The provided names must be accurate, as all names will be directly displayed on the competition certificates.

15. You can only click to submit the video after selecting the event.

16. After selecting the competition event, choose the video file, click save, and then upload the video.

make the payment.

Event Registration