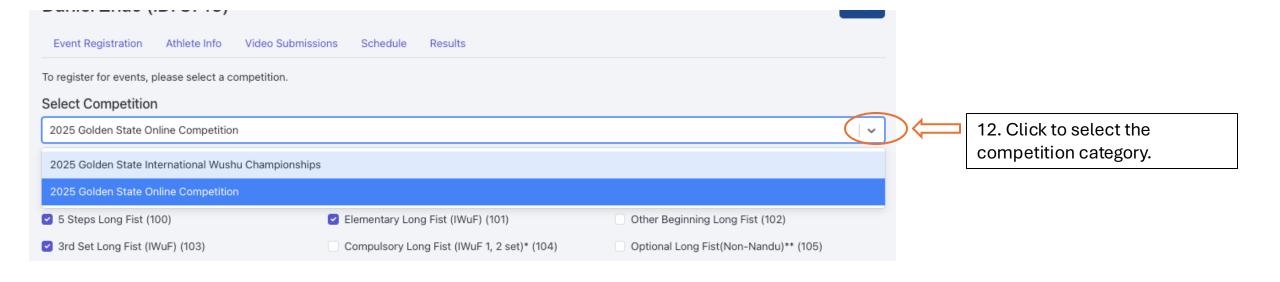

13. First, select the competition event.

14. Click here to register for duel and group events.

For duel and group events, only one person is responsible for filling in the names of all participants for registration and making the full payment for the group or duel participants. The provided names must be accurate, as all names will be directly displayed on the competition certificates.