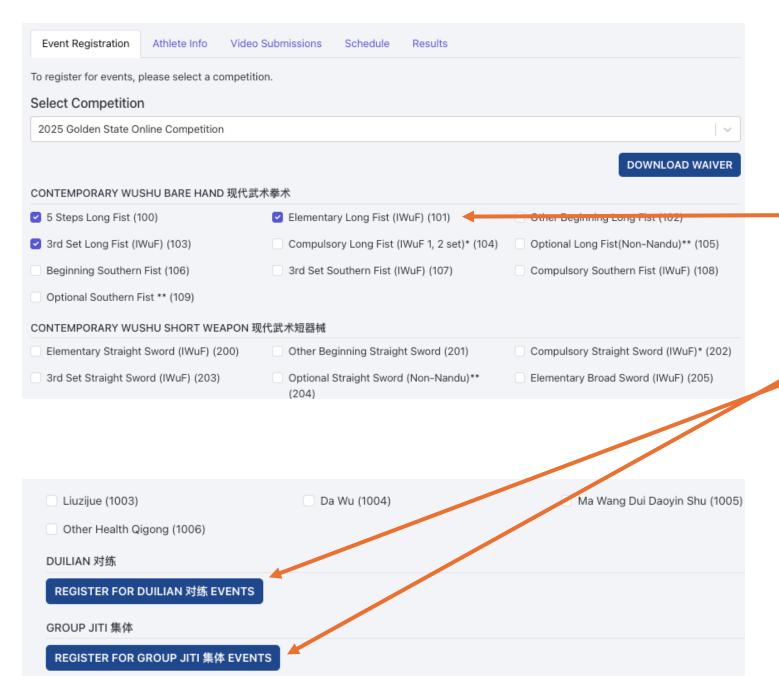

13. First, select the competition event.

14. Click here to register for duel and group events.

For duel and group events, only one person is responsible for filling in the names of all participants for registration and making the full payment for the group or duel participants. The provided names must be accurate, as all names will be directly displayed on the competition certificates.