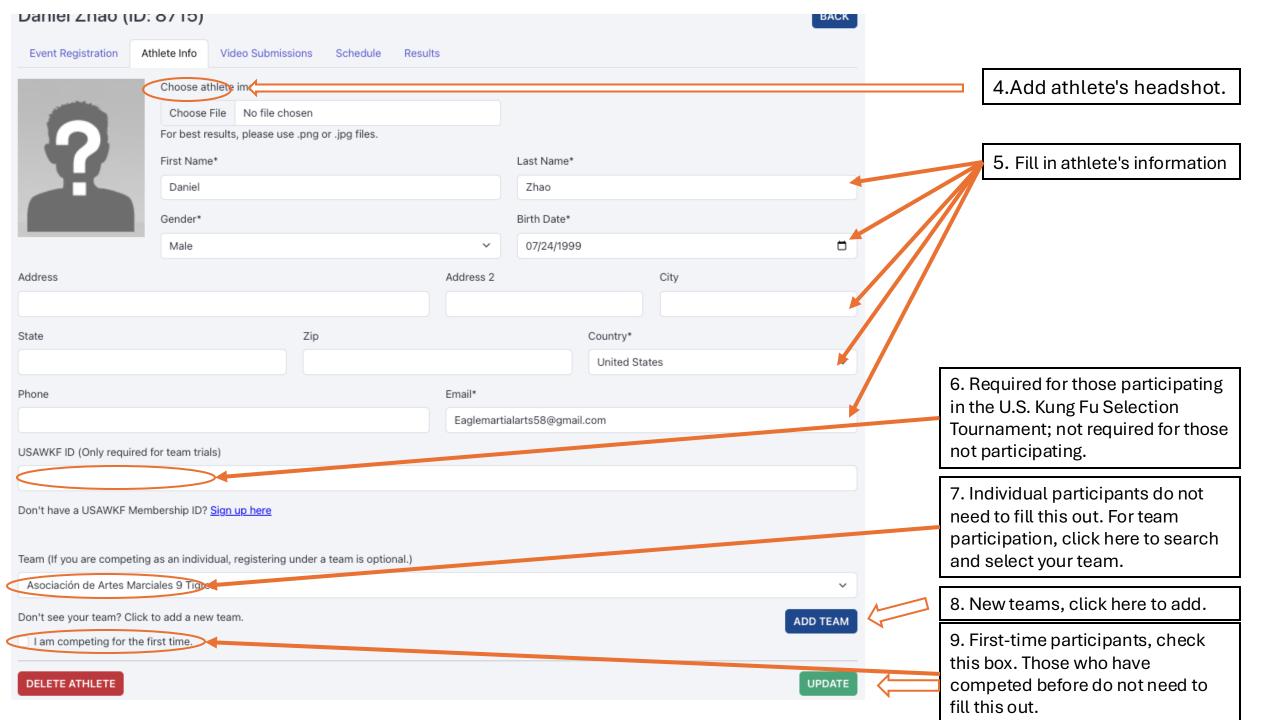

13. First, select the competition event.

14. Click here to register for duel and group events.

For duel and group events, only one person is responsible for filling in the names of all participants for registration and making the full payment for the group or duel participants. The provided names must be accurate, as all names will be directly displayed on the competition certificates.



15. You can only click to submit the video after selecting the event.

16. After selecting the competition event, choose the video file, click save, and then upload the video.





make the payment.

Event Registration

Athlete Info

Video Submissions



Results

Select Competition

PAWC (Traditional Taolu) Division

Hung Gar, Other Southern Hand Form (418)

Rank: 6 Score: 8.63

Download Rank Ce