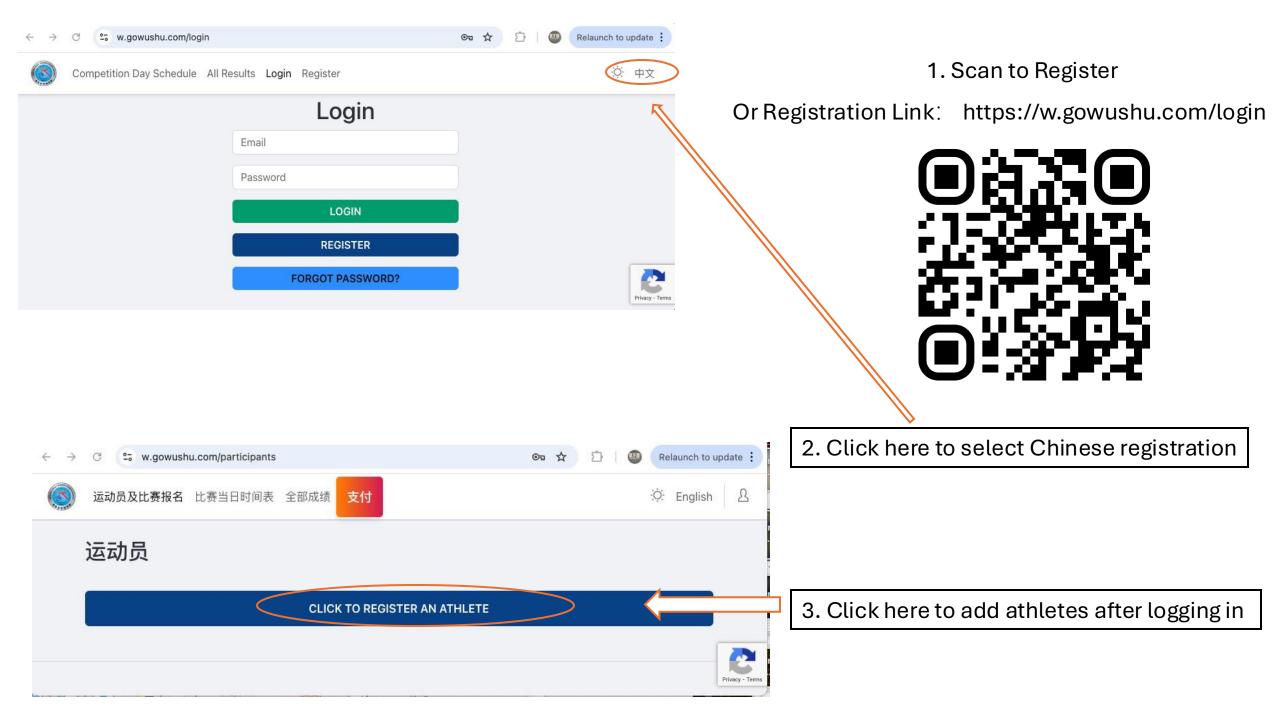

13. First, select the competition event.

14. Click here to register for duel and group events.

For duel and group events, only one person is responsible for filling in the names of all participants for registration and making the full payment for the group or duel participants. The provided names must be accurate, as all names will be directly displayed on the competition certificates.



15. You can only click to submit the video after selecting the event.

16. After selecting the competition event, choose the video file, click save, and then upload the video.





make the payment.

Event Registration

Athlete Info

Video Submissions



Results

Select Competition

PAWC (Traditional Taolu) Division

Hung Gar, Other Southern Hand Form (418)

Rank: 6 Score: 8.63

Download Rank