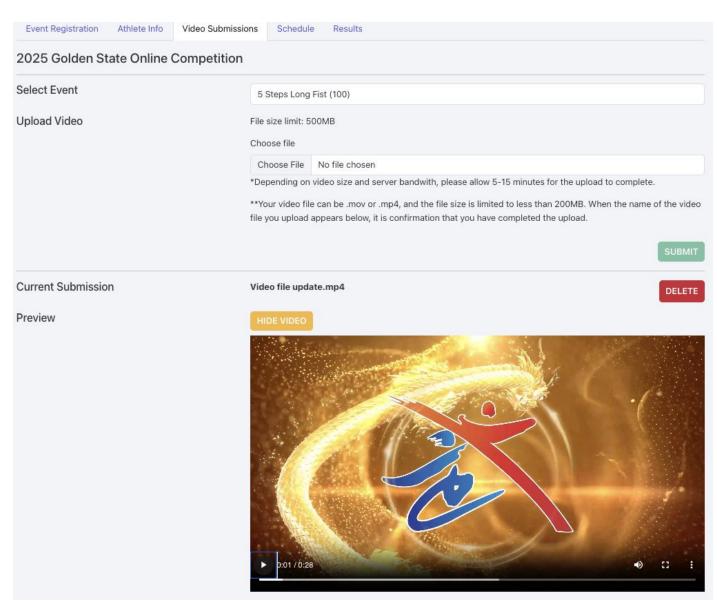

15. You can only click to submit the video after selecting the event.

16. After selecting the competition event, choose the video file, click save, and then upload the video.

make the payment.

Event Registration